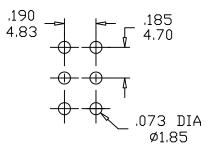

В

С



D



-

6

Ε

P.C.B MOUNTING





| SDP3 ON OFF ON   term.Comm. 2-1,5-4 OPEN 2-3,5-6 |  |
|--------------------------------------------------|--|
|                                                  |  |
|                                                  |  |
| SDP1 ON NONE ON                                  |  |
| Model No. POS1 POS2 POS3                         |  |

|         |        |      |          |             | -     |      |    |           |                         |                        |        |             |      |           |                                            |
|---------|--------|------|----------|-------------|-------|------|----|-----------|-------------------------|------------------------|--------|-------------|------|-----------|--------------------------------------------|
| A       | 4