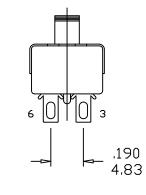

В

С



D



-

6

Ε

P.C.B MOUNTING





| SDP3 ON OFF ON   term.Comm. 2-1,5-4 OPEN 2-3,5-6 |  |
|--------------------------------------------------|--|
|                                                  |  |
|                                                  |  |
| SDP1 ON NONE ON                                  |  |
| Model No. POS1 POS2 POS3                         |  |

|         |        |      |          |             | -     |      |    |           |                         |                        |        |             |      |           |                                            |
|---------|--------|------|----------|-------------|-------|------|----|-----------|-------------------------|------------------------|--------|-------------|------|-----------|--------------------------------