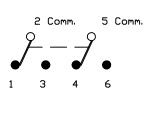

В

С

D

-

6

Ε

P.C.B MOUNTING

| SDP3 ON OFF ON   term.Comm. 2-1,5-4 OPEN 2-3,5-6 |  |
|--------------------------------------------------|--|
|                                                  |  |
|                                                  |  |
| SDP1 ON NONE ON                                  |  |
| Model No. POS1 POS2 POS3                         |  |