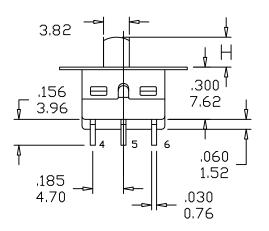

В

С



D



-

6

Ε

P.C.B MOUNTING





| SDP3 ON OFF ON   term.Comm. 2-1,5-4 OPEN 2-3,5-6 |  |
|--------------------------------------------------|--|
|                                                  |  |
|                                                  |  |
| SDP1 ON NONE ON                                  |  |
| Model No. POS1 POS2 POS3                         |  |

|         |        |      |          |             | -     |      |    |           |                         |                        |        |             |      |           |                                            |
|---------|--------|------|----------|-------------|-------|------|----|-----------|-------------------------|------------------------|--------|-------------|------|-----------|---------------------------