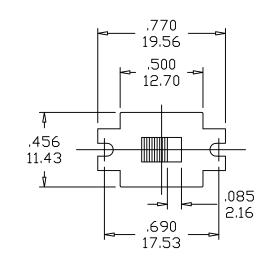

В

С



D



-

6

Ε

P.C.B MOUNTING





| SDP3 ON OFF ON   term.Comm. 2-1,5-4 OPEN 2-3,5-6 |  |
|--------------------------------------------------|--|
|                                                  |  |
|                                                  |  |
| SDP1 ON NONE ON                                  |  |
| Model No. POS1 POS2 POS3                         |  |

|         |        |      |          |             | -     |      |    |           |                         |                        |        |             |      |           |                                            |
|---------|--------|------|----------|-------------|-------|------|----|-----------|-------------------------|------------------------|--------|-------------|------|-----------|-------------------